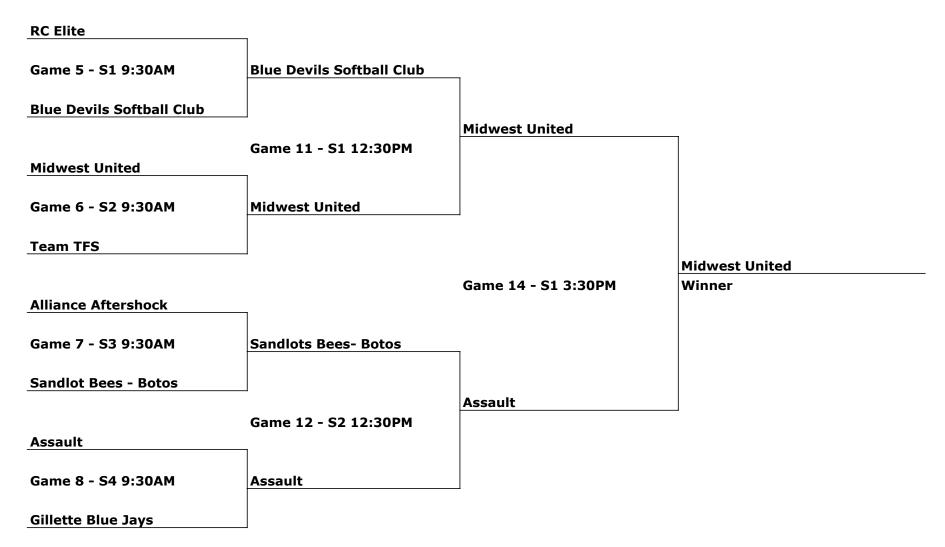

## 2019 MT RUSHMORE CLASSIC SINGLE ELIMINATION TOURNAMENT 16-UNDER DIVISION 2

FIELD P - PARKVIEW SOFTBALL COMPLEX LOCATED AT 4415 PARKVIEW DR., RAPID CITY FIELD S - STAR OF THE WEST SOFTBALL COMPLEX LOCATED AT 1615 SEDIVY LANE, RAPID CITY